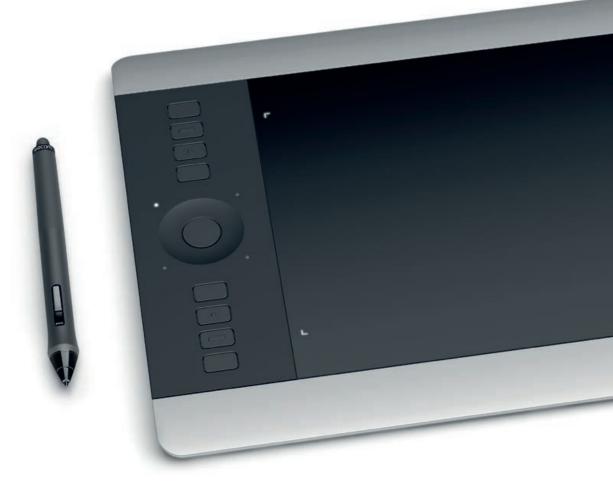

### DESIGNED FOR CREATIVITY - JUST THE RIGHT TOOLS

The innovative Wacom Intuos Pro pen tablet gives you the power to produce professional results. Combining high-tech pen capabilities with intuitive multi-touch gestures it delivers the finest in precision and control of traditional brushes, pens and markers with professional software. Available in three sizes, it delivers a natural, intuitive experience that extends your creative capabilities.

# INTUOS PRO M - A UNIVERSAL SIZE, WITHOUT COMPROMISE.

Provides ample workspace, but fits conveniently into most laptop bags.