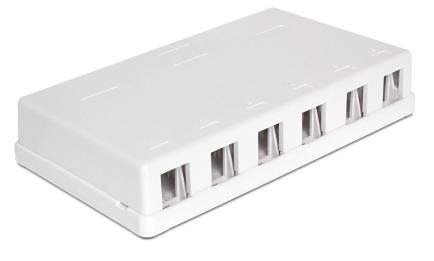

## Description

This empty box by Delock can be used as a junction box on the wall or in enclosures. With its standardized dimensions, it is suitable for easy snap-in mounting of six Keystone modules.

## Specification

- Two Keystone ports 19.2 x 14.9 mm
- $\bullet$  Cable routing  $180^\circ$
- Integrated name plate
- Color: White
- Dimensions (LxWxH): ca. 84 x 166 x 30 mm

## Package content

- Keystone Surface Mounted Box
- 2 adhesive pads, 45 x 40 mm
- 2 screws

Package